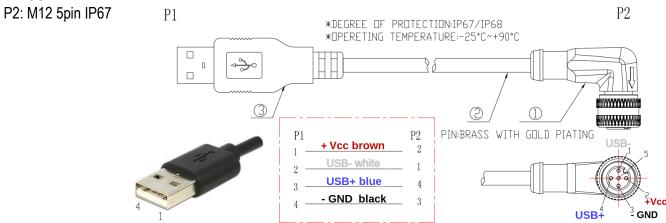

## **USB**, Power cable

USB 5V. Input voltage range M12 connector (P2): 4.5 to 28VDC

P1: USB-A

For industrial and building automation a star topology on 24VDC power supply is recommended using the M12 ready made power supply cables. For data offloading a M12 to USB cable can be used.

Secure access & control

UWB indoor tracking

Energy efficient: 2 UWB modes

Network to all IOT devices

3D visualisation app

Infiniscale®, wireless scaleable

Connector 1 Power input : M12 5 pin

USB (via M12 connector) M12 connector 4.5 to 28VDC