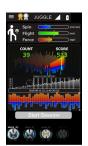

#### Key items:

- Bluetooth range up to 100m<sup>LOS</sup>
- 40 hrs active/charge, standby >2year
- Bluetooth 5.0 & 4.2
- Firmware upgrade over the air (AES security)
- User pincode and secure pairing to a phone
- UWB 3D tracking range up to 150m<sup>LOS</sup>
- Highscore player benchmarking worldwide
- Dataanalysis & 3D progression tracking for mobile

Mobile & PC application: Android, win10, iOS

Dimensions, weight Operational temperature Accu Radio

Size 5, 430g 0 to +70 °C 500 mAh UWB 3-7GHz Bluetooth 5.0 2.4GHz

mail info@airtls.com

<sup>&</sup>lt;sup>1</sup>: Accuracy range from sub cm accurate in line of sight (LOS) condition in calibrated environement to sub decimeter accuracy for indoor and outdoor sportsfields.