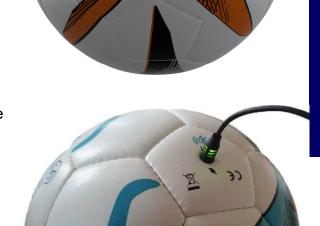

### FiFa compliant match ball

Sensors, tracking radar and bluetooth at the center of the world first FiFa compliant match ball. Including the latest motion capture technology. Data communication via uwb and bluetooth.

PURE magnet-USB connector, charge cable included 500mAh LiPo battery

Mobile & PC application: Android, win10, iOS

Dimensions, weight Operational temperature Accu Radio

Size 5, 430g 0 to +70 °C 500 mAh UWB 3-7GHz Bluetooth 5.0 2.4GHz

mail info@airtls.com

<sup>&</sup>lt;sup>1</sup>: Accuracy range from sub cm accurate in line of sight (LOS) condition in calibrated environement to sub decimeter accuracy for indoor and outdoor sportsfields.