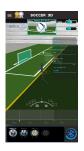

#### Key items:

- Bluetooth range up to 100m<sup>LOS</sup>
- 40 hrs active/charge, standby >2year
- Bluetooth 5.0 & 4.2
- Firmware upgrade over the air (AES security)
- User pincode and secure pairing to a phone
- UWB 3D tracking range up to 150m<sup>LOS</sup>
- Highscore player benchmarking worldwide
- Dataanalysis & 3D progression tracking for mobile

Mobile & PC application: Android, win10, iOS

Dimensions, weight Operational temperature Accu Radio

Size 5, 430g 0 to +70 °C 500 mAh UWB 3-7GHz Bluetooth 5.0 2.4GHz

mail info@airtls.com

<sup>&</sup>lt;sup>1</sup>: Accuracy range from sub cm accurate in line of sight (LOS) condition in calibrated environement to sub decimeter accuracy for indoor and outdoor sportsfields.